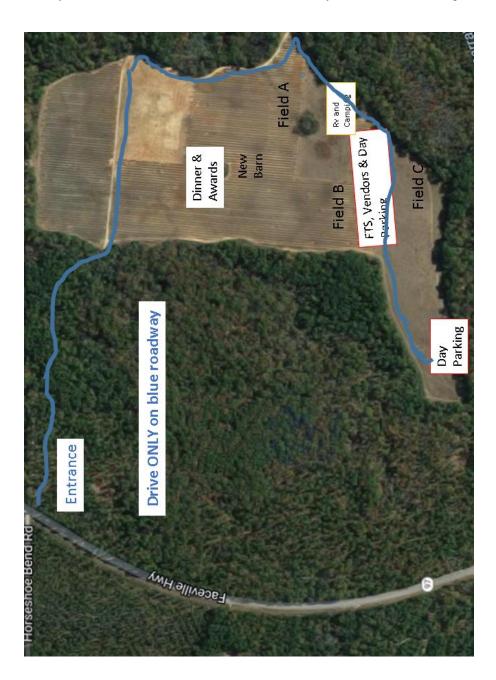

DOMATION          |          | ONE DAY  | SUNDAT | BOTH DAYS |
| Best of Breed     | \$50     | \$50     | \$50   | \$100     |
| Placement Winners | \$35     | \$35     | \$35   | \$70      |
| Limited Stake     | \$25     | \$25     | \$25   | \$50      |
| Breeder Stake     | \$25     | \$25     | \$25   | \$50      |
| Kennel Stake      | \$25     | \$25     | \$25   | \$50      |
| Bench Stake       | \$25     | \$25     | \$25   | \$50      |

## LOCAL VETERINARIAN: PORT CITY ANIMAL HOSPITAL (229) 246-9443 SITE MAP

The field is approximately 60+ gentle sloping acres of Bermuda grass. Water will be available for cooling hounds. Shade is limited. Parking will be confined to the areas indicated on the site map. Everyone is to DRIVE and STAY ON the blue roadway marked on the site map.