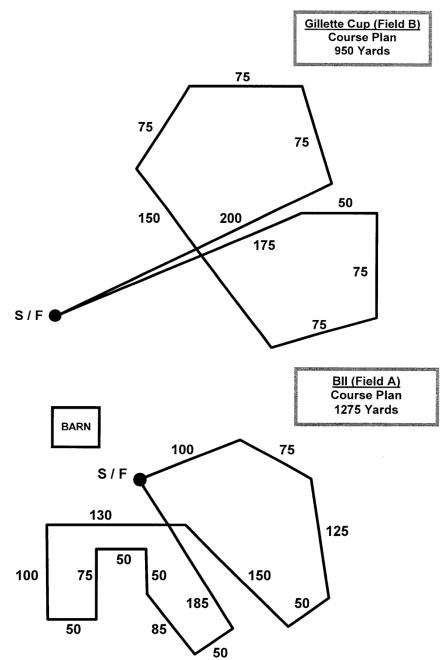

Gas-powered or battery-powered continuous loop machines will be used. The lure will consist of white (and/or black if warranted) plastic strips. Backup equipment will be available. Practice will **NOT** be offered at the event.

The course will be reversed for finals, tie run-offs and BOB. GANG/TSSC reserves the right to alter the course as required by weather and/or field conditions.